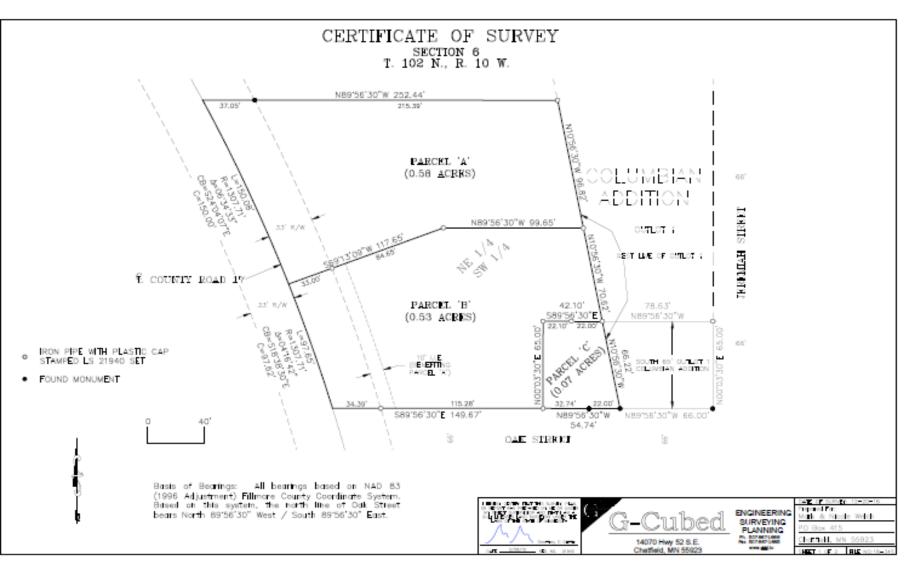

## Concept Plat for Ridge Road & Oak Street

- Large Lots
- Near Park Pool & Root River

RIDGE RD & OAK STREET - SOUTH HILL - CONCEPT PLAT DEVELOPMENT GUIDE/MAP, PRESTON, MINNESOTA Housing Summit, September 20, 2019

Available now for immediate development.

Description: Large open hillside lots, city streets, all utilities,

single-family neighborhood.

Location: Ridge Road/County 17 & Oak Street

Zoning: R-2 One and Two Family Residential

Assets: Walking distance to river and trails,

near city riverfront park and swimming pool,

short walk to downtown.

Incentives: Builders and Home Buyers eligible for

Preston Housing Incentive Program

Contact: Roxanne Johnson - REMAX -

507-886-4221/Mark Welch owner.

| Plat Lot Profile | Frontage | Depth | Square Ft. | Acres |
|------------------|----------|-------|------------|-------|
| Parcel A         |          |       |            | 0.58  |
| Parcel B-C       |          |       |            | 0.6   |
| Average:         | 0.00     | 0.00  | 0.00       | 0.59  |
| Total:           |          |       | 0          | 1.18  |
|                  |          |       |            |       |

Comments: Parcel A Available, Parcel B-C Sold