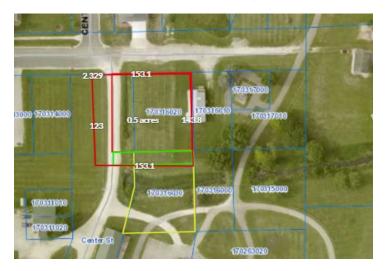

**Concept A:** Center Street and gravel road vacated, with half Center Street easement.

140 x 153 site for 6 lots - 3 lots to west, 3 lots to east with 25 ft. private drive from North Street.

**Concept B:** Private lot to west and Center Street easment – adds 90 ft. – private drive.

120' x 115' parcel west and 140 x 115' parcel east - Multi-Family/TH west - mini-home/plex east.

For illustration purposes only – Preston EDA – SEMNT Housing Tour – Sept. 9, 2021