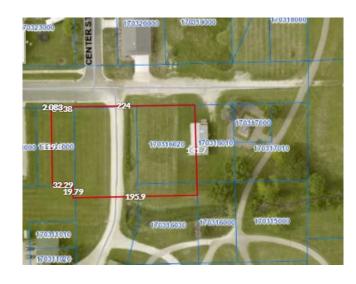

**Concept A:** Center Street and gravel road vacated, with half Center Street easement.

140 x 153 site for 6 lots - 3 lots to west, 3 lots to east with 25 ft. private drive from North Street.

**Concept B:** Private lot to west and Center Street easment – adds 90 ft. – private drive.

120' x 115' parcel west and 140 x 115' parcel east - Multi-Family/TH west - mini-home/plex east.

For illustration purposes only – Preston EDA – SEMNT Housing Tour – Sept. 9, 2021