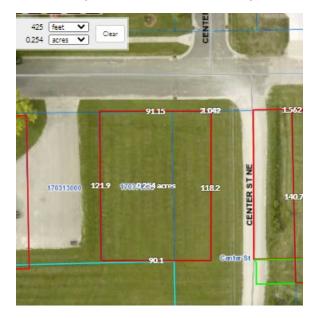

**Concept A:** Center Street and gravel road vacated, with half Center Street easement.

140 x 153 site for 6 lots - 3 lots to west, 3 lots to east with 25 ft. private drive from North Street.

**Concept B:** Private lot to west and Center Street easment – adds 90 ft. – private drive.

120' x 115' parcel west and 140 x 115' parcel east - Multi-Family/TH west - mini-home/plex east.

For illustration purposes only – Preston EDA – SEMNT Housing Tour – Sept. 9, 2021